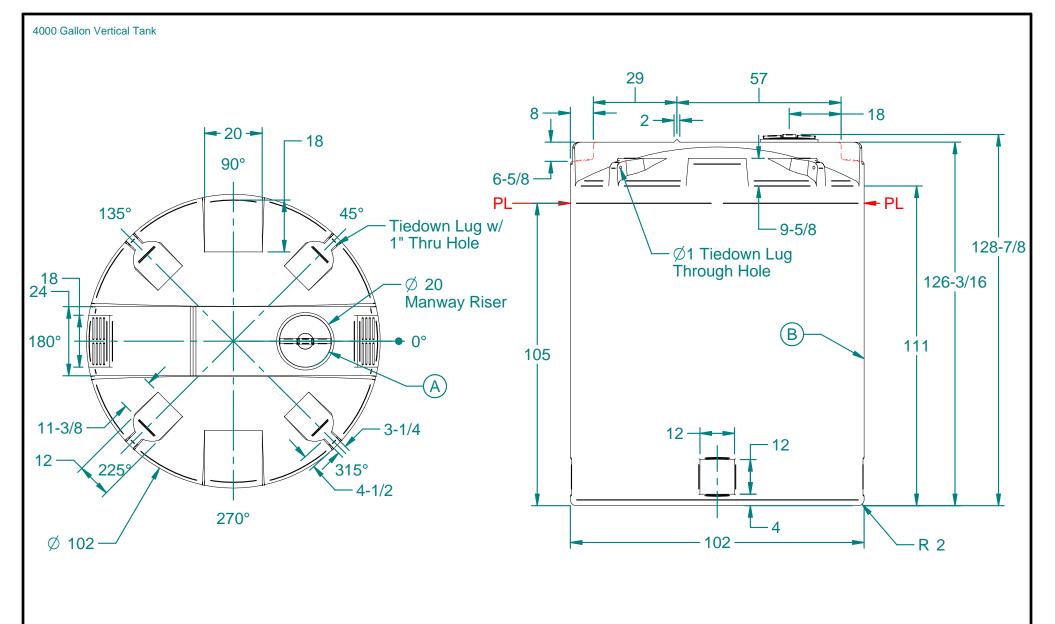

- A. 18" HDPE THREADED VENTED MANWAY W/ 16" Access, Black, W/ SS Screws (P/N 751016)
- B. CALIBRATIONS AT 0° IN 500 GAL INCREMENTS

TANK FITTINGS TO BE INSTALLED AT TIME OF SHIPMENT AS PER DURA-CAST PROCEDURES