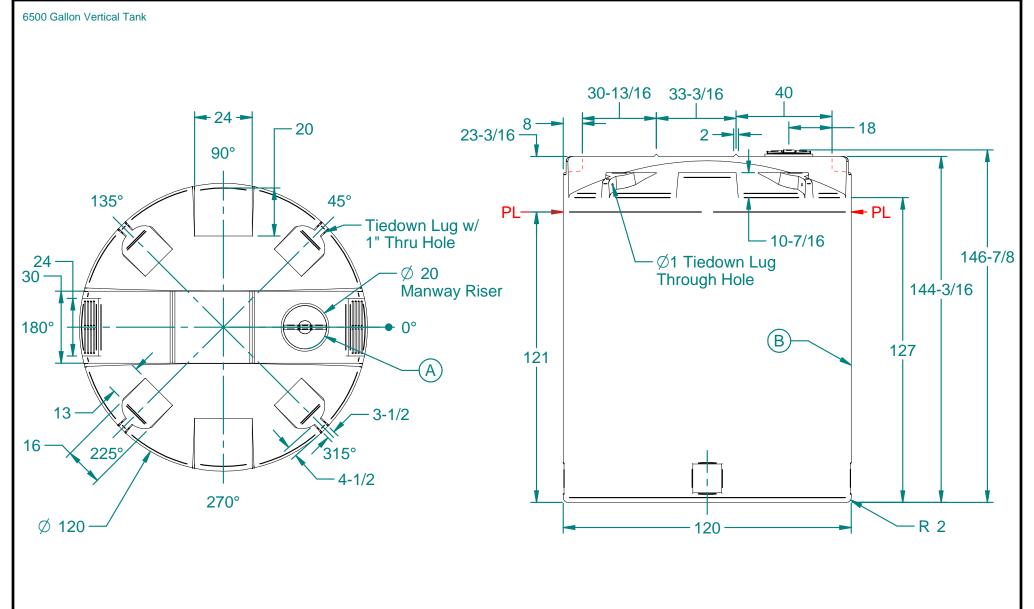

- A. 18" HDPE THREADED VENTED MANWAY W/ 16" ACCESS, BLACK, W/ SS SCREWS (P/N 751016)
- B. CALIBRATIONS AT 0° IN 500 GAL INCREMENTS

TANK FITTINGS TO BE INSTALLED AT TIME OF SHIPMENT AS PER DURA-CAST PROCEDURES

| Weight:<br>Dependent on specific gravity rating                               |                                                 | NAME                                  | DATE       | (1                                              | <b>Dura • Cast Products</b> <sub>INC.</sub> |                                  |                                       |        |      |    |
|-------------------------------------------------------------------------------|-------------------------------------------------|---------------------------------------|------------|-------------------------------------------------|---------------------------------------------|----------------------------------|---------------------------------------|--------|------|----|
| Wall Thickness: Dependent on specific gravity rating                          | Drawn<br>By:                                    | sarant                                | 12/23/2013 | 4                                               | Rotomolding Plastic for the Future          |                                  |                                       |        |      |    |
| Customer Part No:                                                             | Customer<br>APPR                                |                                       |            | Custome                                         |                                             | 16160 Hwy 27 L<br>Dura-Cast Prod | · · · · · · · · · · · · · · · · · · · | 33859  |      |    |
| Print Date: 12/23/2013                                                        | COPYRIGHT@2013<br>DURA-CAST PRODUCTS, INC.      |                                       |            | PartTitle: 6500 Gallon Vertical Tank            |                                             |                                  |                                       |        |      |    |
| Comments:                                                                     | TOLERANCES ARE DIMS > 10" ±1% DIMS < 10" ±0.100 |                                       |            | File Name: 906501 6500 Gallon Vertical Tank.dft |                                             |                                  |                                       |        |      |    |
| - UNLESS OTHERWISE SPECIFIED<br>DIMENSIONS ARE IN INCHES<br>- Std Radii 3/16" |                                                 |                                       |            | Size: Material: HDPE 942 Rev:                   |                                             |                                  |                                       |        | Rev: |    |
|                                                                               |                                                 | LL THICKNESS ± 2<br>_ATNESS ± .030 in |            | Part No:                                        | 900                                         | 6501                             | Do Not Scale                          | Sheet: | I OF | FI |