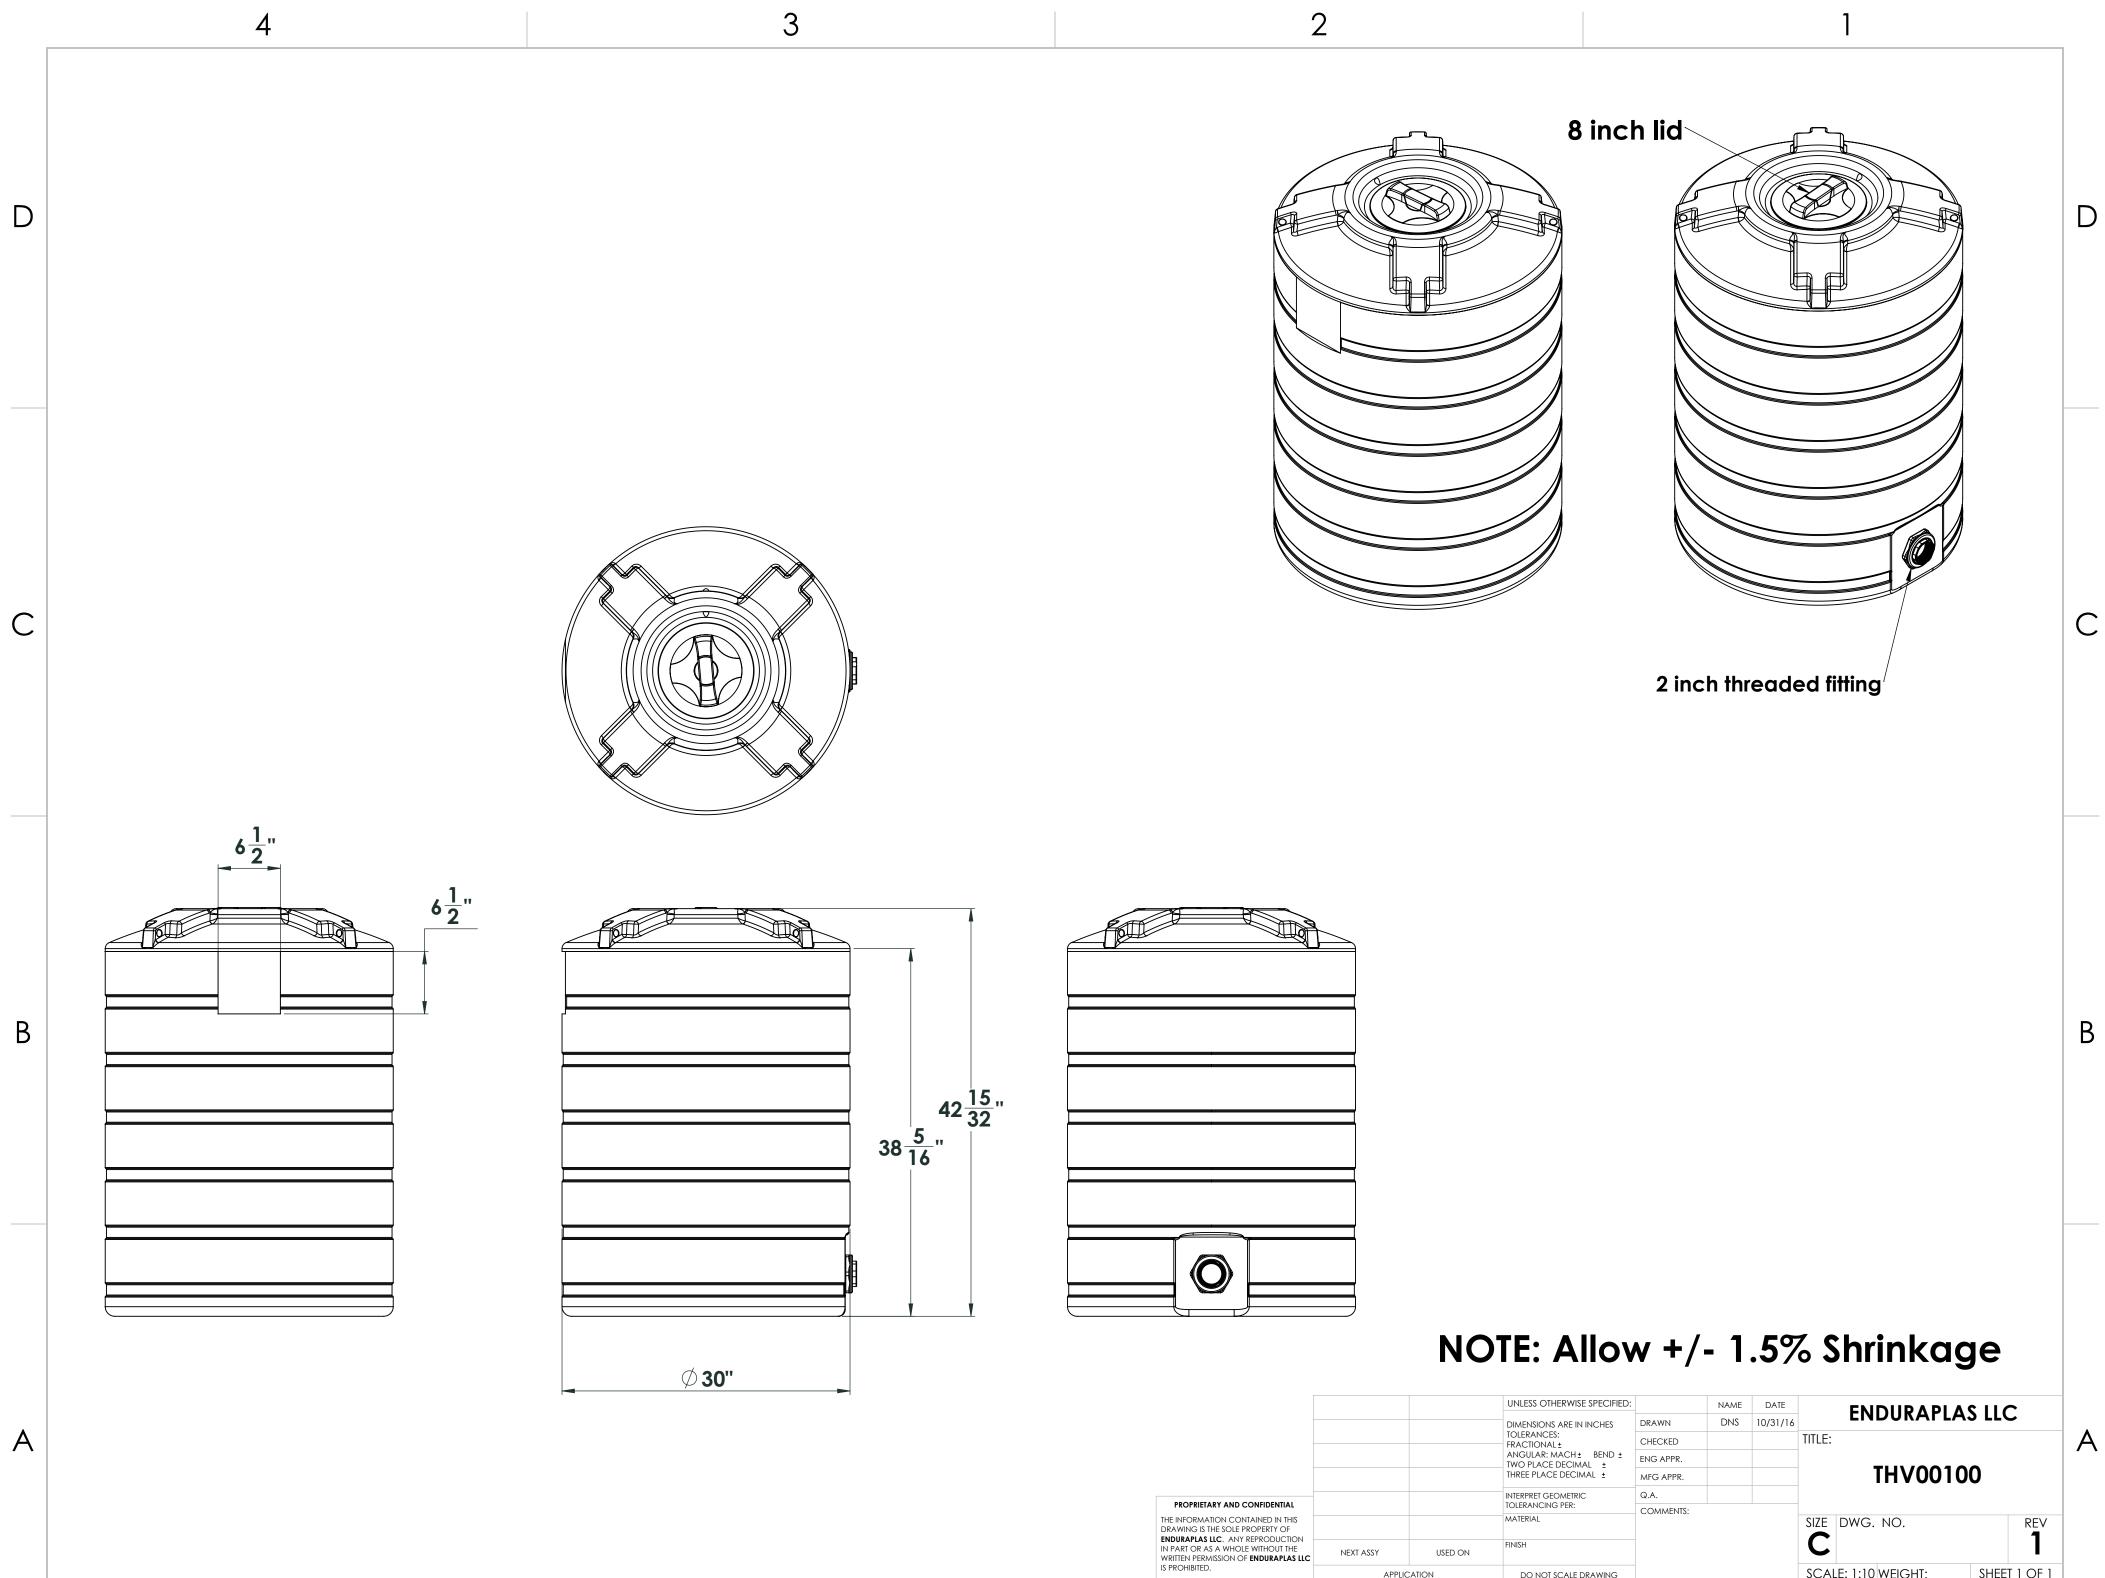

| ETARY AND CONFIDENTIAL<br>AATION CONTAINED IN THIS<br>S THE SOLE PROPERTY OF<br>S LIC. ANY REPRODUCTION<br>AS A WHOLE WITHOUT THE<br>RMISSION OF ENDURAPLAS LLC<br>ED. |             |         | UNLESS OTHERWISE SPECIFIED:                                                                                                       |           | NAME | DATE     |                     | 2112         |  |
|------------------------------------------------------------------------------------------------------------------------------------------------------------------------|-------------|---------|-----------------------------------------------------------------------------------------------------------------------------------|-----------|------|----------|---------------------|--------------|--|
|                                                                                                                                                                        |             |         | DIMENSIONS ARE IN INCHES<br>TOLERANCES:<br>FRACTIONAL ±<br>ANGULAR: MACH ± BEND ±<br>TWO PLACE DECIMAL ±<br>THREE PLACE DECIMAL ± | DRAWN     | DNS  | 10/31/16 | ENDURAPLA           |              |  |
|                                                                                                                                                                        |             |         |                                                                                                                                   | CHECKED   |      |          | TITLE:              |              |  |
|                                                                                                                                                                        |             |         |                                                                                                                                   | ENG APPR. |      |          |                     |              |  |
|                                                                                                                                                                        |             |         |                                                                                                                                   | MFG APPR. |      |          | THV0010             | )0           |  |
|                                                                                                                                                                        |             |         |                                                                                                                                   | Q.A.      |      |          |                     |              |  |
|                                                                                                                                                                        |             |         | TOLERANCING PER:                                                                                                                  | COMMENTS: |      |          |                     |              |  |
|                                                                                                                                                                        |             |         | MATERIAL                                                                                                                          |           |      |          | SIZE DWG. NO.       | REV          |  |
|                                                                                                                                                                        | NEXT ASSY   | USED ON | FINISH                                                                                                                            | -         |      |          | C                   |              |  |
|                                                                                                                                                                        | APPLICATION |         | DO NOT SCALE DRAWING                                                                                                              | -         |      |          | SCALE: 1:10 WEIGHT: | SHEET 1 OF 1 |  |
| 2                                                                                                                                                                      |             |         |                                                                                                                                   |           |      |          | 1                   |              |  |