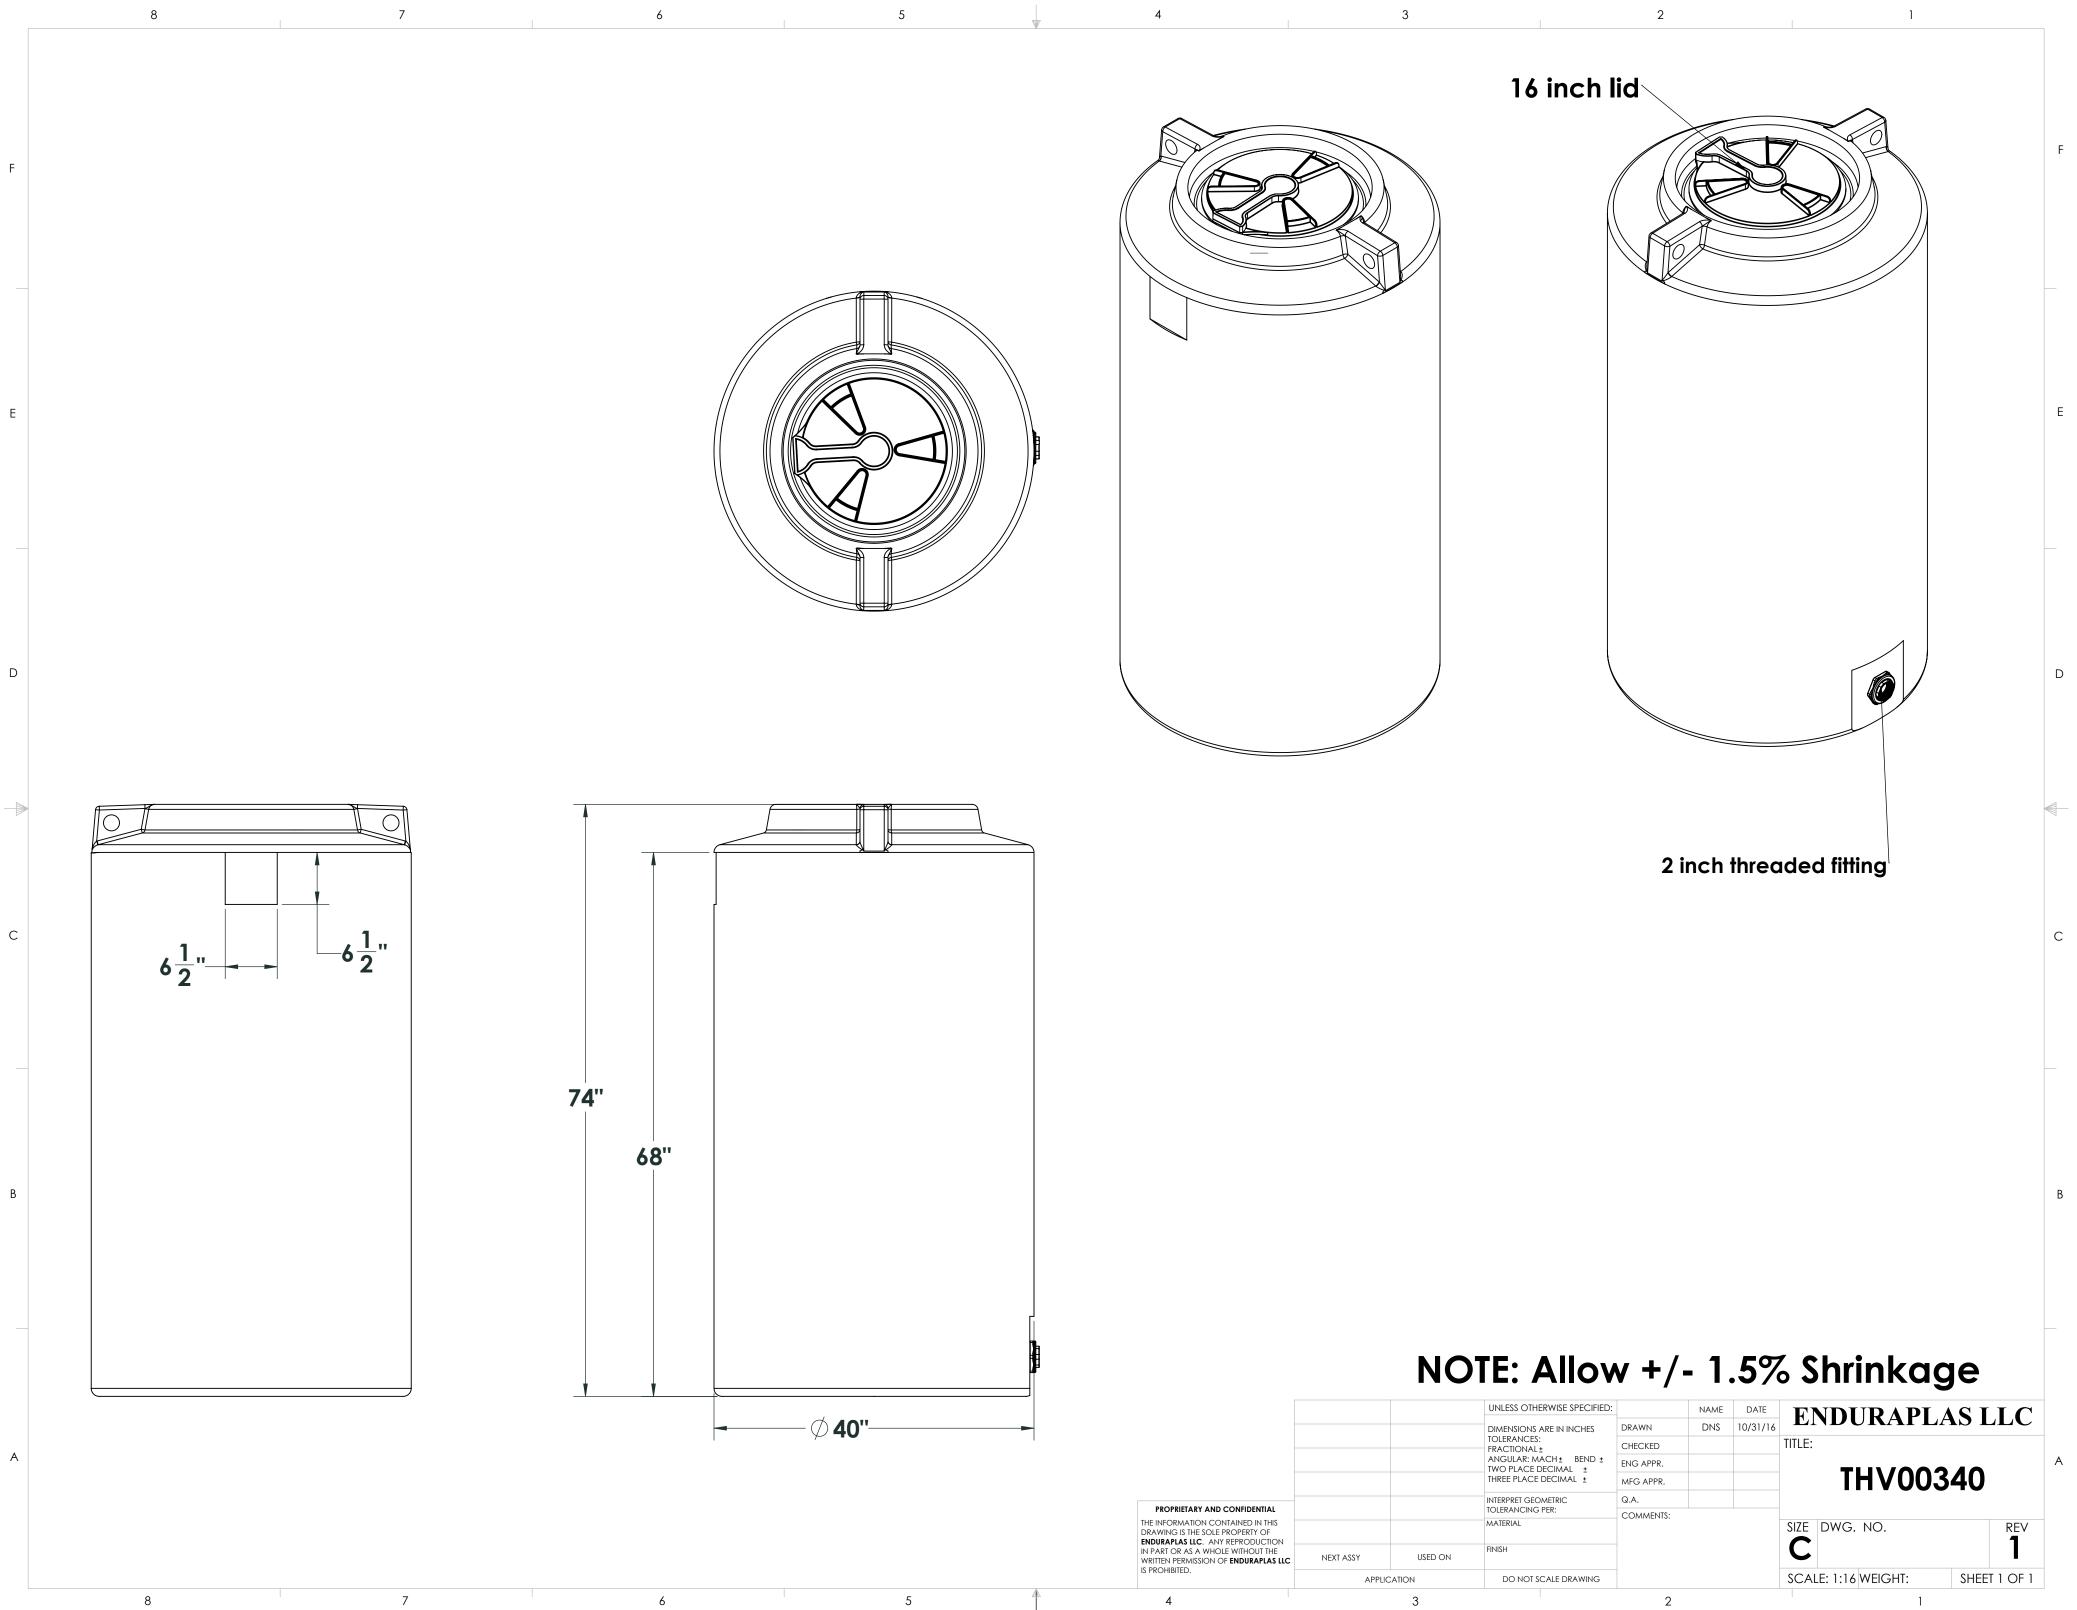

| TARY AND CONFIDENTIAL<br>ATION CONTAINED IN THIS<br>THE SOLE PROPERTY OF<br>S LLC. ANY REPRODUCTION<br>AS A WHOLE WITHOUT THE<br>EXISSION OF ENDURAPLAS LLC |             |         | UNLESS OTHERWISE SPECIFIED:                                                                                                       |           | NAME | DATE     | FNDUDAD             | ттри      | C            |
|-------------------------------------------------------------------------------------------------------------------------------------------------------------|-------------|---------|-----------------------------------------------------------------------------------------------------------------------------------|-----------|------|----------|---------------------|-----------|--------------|
|                                                                                                                                                             |             |         | DIMENSIONS ARE IN INCHES<br>TOLERANCES:<br>FRACTIONAL ±<br>ANGULAR: MACH ± BEND ±<br>TWO PLACE DECIMAL ±<br>THREE PLACE DECIMAL ± | DRAWN     | DNS  | 10/31/16 | ENDURAPLAS LLC      |           |              |
|                                                                                                                                                             |             |         |                                                                                                                                   | CHECKED   |      |          | TITLE:              |           |              |
|                                                                                                                                                             |             |         |                                                                                                                                   | ENG APPR. |      |          |                     |           |              |
|                                                                                                                                                             |             |         |                                                                                                                                   | MFG APPR. |      |          | THV00340            |           |              |
|                                                                                                                                                             |             |         |                                                                                                                                   | Q.A.      |      |          |                     |           |              |
|                                                                                                                                                             |             |         | TOLERANCING PER:<br>MATERIAL                                                                                                      | COMMENTS: |      |          | SIZE DWG. NO.       |           | EV           |
|                                                                                                                                                             | NEXT ASSY   | USED ON | FINISH                                                                                                                            |           |      |          |                     |           |              |
| D.                                                                                                                                                          | APPLICATION |         | DO NOT SCALE DRAWING                                                                                                              | -         |      |          | SCALE: 1:16 WEIGHT: | SHEET 1 C | SHEET 1 OF 1 |
|                                                                                                                                                             | 3           |         | 2                                                                                                                                 |           |      |          | 1                   |           |              |